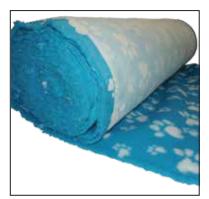

# STAY DRY VET BED MATTING Non-Slip Backing

Stay Dry Vet Bed non slip matting is designed for comfort and durability. With the double woven non - slip backing, this is a hard wearing product that will be long lasting.

## Available Colours

Blue background with white variable sized paw prints. Green background with purple variable sized paw prints. Orange background with black variable sized paw prints.

Roll Width 1.5mts