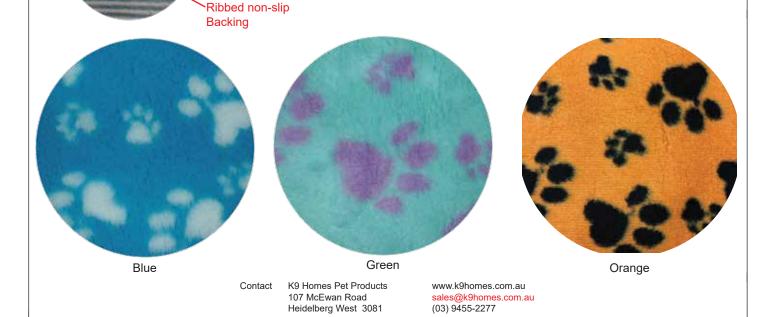

## Available Colours

Blue background with white variable sized paw prints. Green background with purple variable sized paw prints. Orange background with black variable sized paw prints.

Roll Width 1.5mts